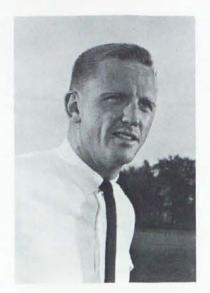

#### WILLIAM DANDO

#### Head Football Coach

After serving the past four years as back-field coach under Head Coach John Ray, Bill Dando moves into the spot vacated by Notre Dame-bound Ray. This assignment is doubly challenging. Not only does he replace the best coach in John Carroll's history, but he must defend Carroll's claim to the PAC champion-ship. This will be a difficult task with a team hit hard by graduation. It will be Dando's job to develop several highly promising sophomores to fill the shoes of the veterans of the last two unbeaten campaigns.

Born in Ashland, Pa., and raised in Gordon, Pa., Bill attended Ashland High where he was a four-sport man, gaining All-State honors in football and baseball. Upon graduation, Bill moved West, attending San Francisco University and playing football and baseball for a year.

At the outbreak of the Korean War, Bill joined the Marines. While in the Service, he starred for three seasons with the Memphis Navy Base and Quantico Marines.

In 1955, Dando began a sparkling career at the University of Detroit. He was named an All-Catholic, All-American as he played halfback and quarterback in three seasons at Detroit. A versatile athlete, he played left field with the baseball team, and in 1959, he lead his team to the NCAA Baseball Tournament.