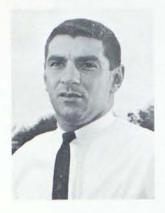

#### JERRY SCHWEICKERT

#### **Backfield Coach**

With the appointment of Bill Dando to fill the shoes of John Ray, Jerry moves up from the freshman team to tutor the varsity backfield. As coach of the freshman squad last year, he guided the team to a 2-1 season. In 1960, Jerry's Streaklet team finished with a perfect 3-0-0 mark. Many of the workhorses of Carroll's 1962 and 1963 championship teams developed under his tutelage.

A native Chicagoan, Jerry attended DePaul Academy, where he gained honors in football and basketball. After high school, he entered John Carroll in 1955. From his sophomore year on, Jerry never left the starting backfield. He was picked on three straight All-Conference teams, a rare feat, and was also named All-Catholic All-American as a senior. He led the PAC in passing in 1958 and in scoring in 1959. An all-around athlete, he was the PAC's leading punter in 1957.

In addition to his athletic honors, Jerry received John Carroll's highest award, the Beaudry Man of the Year Award, given to the outstanding senior.

After graduation, he was hired as freshman coach at Carroll. The following year he reported to Fort Eustis, Virginia, as a Second Lieutenant and a graduate of the Carroll ROTC program. While there he played defensive halfback for the Eustis "Wheels," U. S. All-Service Champions.

In addition to his duties during the freshman football season, Jerry also coaches the freshman basketball squad.

Jerry married the former Beverly Walter of Cleveland. They have one child, John Martin, and are expecting another.