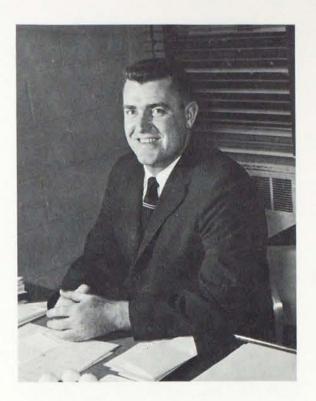

#### WILLIAM DANDO

#### Head Football Coach

After serving the past four years as back-field coach under Head Coach John Ray, Bill Dando moves into the spot vacated by Notre Dame-bound Ray. This assignment is doubly challenging. Not only does he replace the best coach in John Carroll's history, but he must defend Carroll's claim to the PAC champion-ship. This will be a difficult task with a team hit hard by graduation. It will be Dando's job to develop several highly promising sophomores to fill the shoes of the veterans of the last two unbeaten campaigns.

Born in Ashland, Pa., and raised in Gordon, Pa., Bill attended Ashland High where he was a four-sport man, gaining All-State honors in football and baseball. Upon graduation, Bill moved West, attending San Francisco University and playing football and baseball for a year.

At the outbreak of the Korean War, Bill joined the Marines. While in the Service, he starred for three seasons with the Memphis Navy Base and Quantico Marines.

In 1955, Dando began a sparkling career at the University of Detroit. He was named an All-Catholic, All-American as he played halfback and quarterback in three seasons at Detroit. A versatile athlete, he played left field with the baseball team, and in 1959, he lead his team to the NCAA Baseball Tournament.