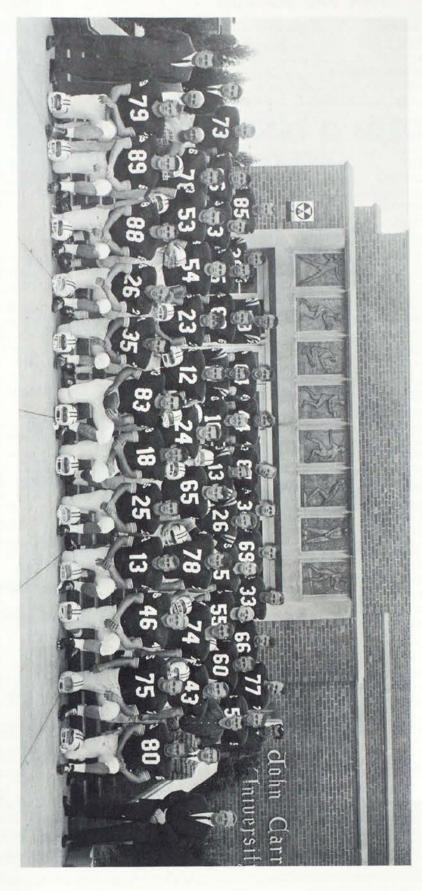

# LOIL CARROLL UNIVERSITY FOOTBALL TEAM

Keidel, Barry Schonfeld, John Rioux, Jim Richardi, Bill Derrick. FRONT ROW (Left to right): Charley Englehart, Frank Wright, Jack Loeffler, Bill Kickel, Denny DeJulius, Ron Niedzwiecki, Captain; Dick Sands, Dick

SECOND ROW: Head Coach Bill Dando, Athletic Director Herb Eisele, Trainer Dick Iliano, Joe Miklich, John Gibbons, Steve Chamberlain, Bob Spicer, Tom Gannon, Tom Murray, Jack Hewitt, Jim Finneran, John Calabrese, John Scherer, Backfield Coach Jerry Schwieckert, Line Coach Bill Kane.

Dan Witmer, Jim Leone, Frank Kozelka, Nick Novich, John Haller, manager. THIRD ROW: Freshman Coach Tony DeCarlo, Bob Lang, Sal Catanese, John Daly, Paul Nemann, Barney McGinley, Bob Carey, Bill Evans, Jim Pietraszek

FOURTH ROW: John Dagil, George Gackowski, Joe Tekken, Bill Ryan, Tom Higgins, Kevin Stone, Mike Olenych, Dave Hass, Marty Cygan, Ed Storey, Tracy Smith, Andy Wiget, manager.