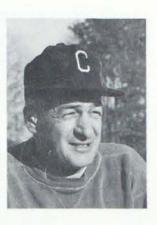

# HERBERT C. EISELE Athletic Director

Dedication, courage, and sincerity mark each of the 17 years that Herbert C. Eisele has been at John Carroll University.

Eisele came to Carroll with an outstanding record in the football coaching field. His career began at Cleveland's Cathedral Latin High School and continued at the University of Dayton, where his outstanding play brought him the nickname "Skeeter" and the end position on little All-American, All-Ohio, and All-Catholic teams.

He started his coaching career in 1926 at St. Mary's High School in Sandusky, returning two years later to his alma mater, Cathedral Latin. In 19 years, Herb compiled an outstanding record of 131 wins, 33 losses, and 18 ties. The highlight of his career of nine championships and three state crowns was an undefeated streak of 36 games.

Arriving at John Carroll in 1947, Herb became an inspiration to his college football players. His record of 60 wins, 36 losses, and 18 ties was the finest compiled by a John Carroll Coach, prior to John Ray's feat of two undefeated seasons. In 1951, he was named athletic director and continued his coaching duties.

Early in 1959, after more than 30 years in the coaching field, Herb turned full time to the duties of athletic director. He has done an outstanding job of coordinating and expanding Carroll's athletic program. The addition of wrestling and soccer to the program is due in part to his desire for a comprehensive athletic program.

His long football career was spotlighted recently by several awards, including the honor of being named All-Time Great Athlete of Cathedral Latin by the Latin Alumni. In 1963, he was named to the University of Dayton's Hall of Fame by his alma mater.